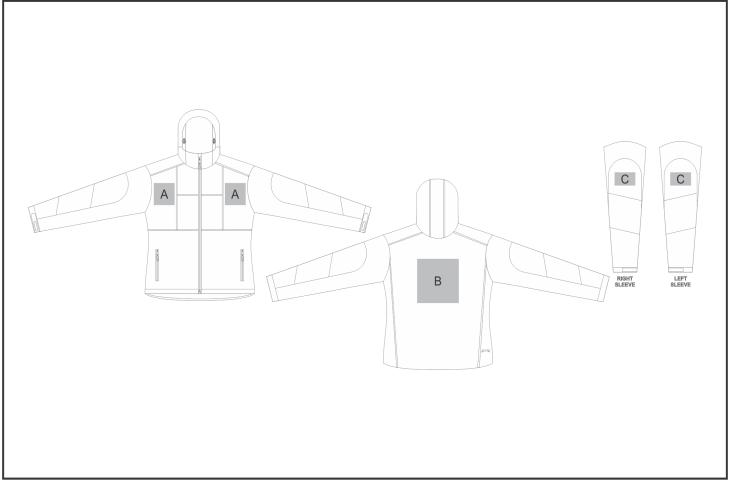

## **Branding Options:**

| Position | Branding Method (Branding Code)       | No. of Colours | Dimension               |
|----------|---------------------------------------|----------------|-------------------------|
| А        | Embroidery (EM-CLOTHING)              | N/A            | 80mm wide x 40mm high   |
| А        | Laser Engraving (LG)                  | N/A            | 100mm wide x 80mm high  |
| А        | Digital Transfer Clothing A6 (DTC-A6) | Full Colour    | 100mm wide x 100mm high |
| А        | Silicone (STP-A)                      | N/A            | 30mm wide x 30mm high   |
| А        | Silicone (STP-B)                      | N/A            | 50mm wide x 50mm high   |
| А        | Silicone (STP-C)                      | N/A            | 80mm wide x 80mm high   |

| В | Embroidery (EM-CLOTHING)              | N/A         | 200mm wide x 200mm high |
|---|---------------------------------------|-------------|-------------------------|
| В | Laser Engraving (LG)                  | N/A         | 200mm wide x 200mm high |
| В | Digital Transfer Clothing A6 (DTC-A6) | Full Colour | 105mm wide x 148mm high |
| В | Digital Transfer Clothing A5 (DTC-A5) | Full Colour | 200mm wide x 148mm high |
| В | Silicone (STP-A)                      | N/A         | 30mm wide x 30mm high   |
| В | Silicone (STP-B)                      | N/A         | 50mm wide x 50mm high   |
| В | Silicone (STP-C)                      | N/A         | 80mm wide x 80mm high   |
| В | Silicone (STP-D)                      | N/A         | 120mm wide x 40mm high  |
|   |                                       |             |                         |
| С | Embroidery (EM-CLOTHING)              | N/A         | 80mm wide x 60mm high   |
| С | Laser Engraving (LG)                  | N/A         | 100mm wide x 60mm high  |
| С | Silicone (STP-A)                      | N/A         | 30mm wide x 30mm high   |

N/A

С

Silicone (STP-B)

50mm wide x 50mm high